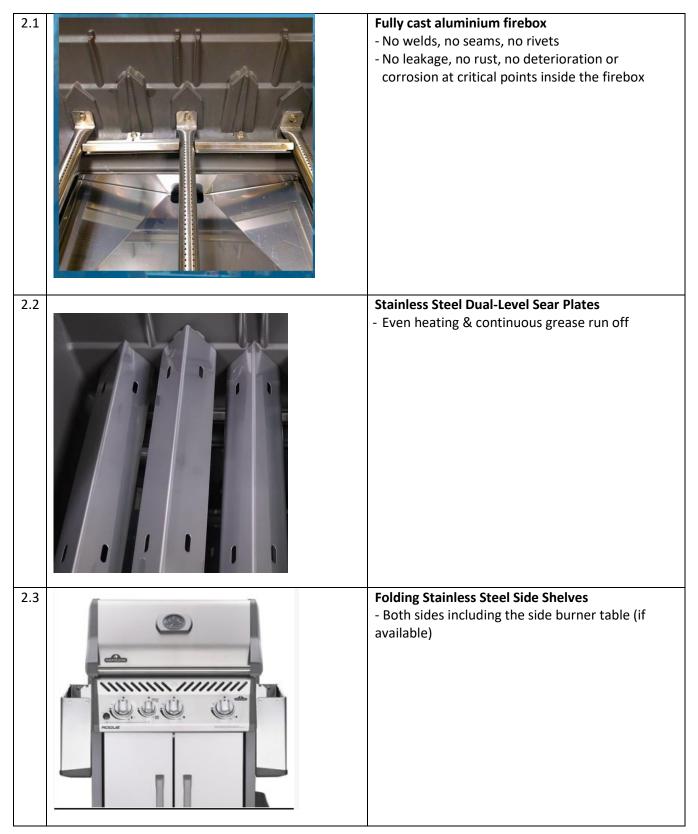

## 2. NAPOLEON ROUGE FEATURES

| 2.4 | Integrated tool hooks                                                          |
|-----|--------------------------------------------------------------------------------|
| 2.4 | - Both side shelves with integrated tool hooks<br>(cooking tools not provided) |
| 2.5 | Easy Roll <sup>™</sup> Locking caster                                          |