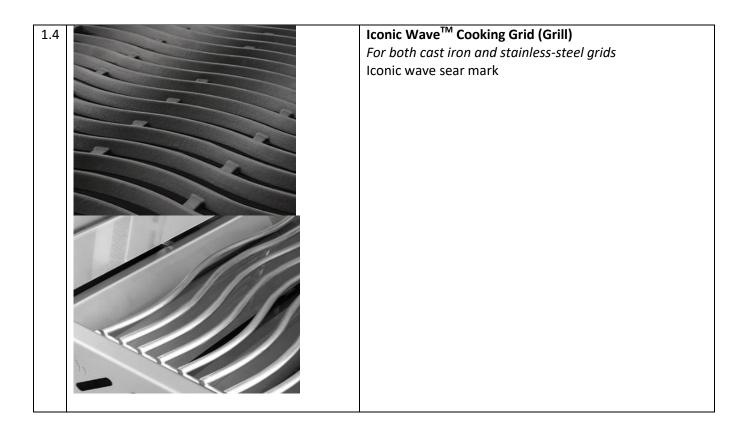

| Model                                                                               | R525PK                                                                                                                                                           | R525SBPK                                 | R525SIBPK                                                                                                                                                                                                                                                                                                                                                                                                                                                                                                                                                                                                                                                                                                                                                                                                                                                                                                                                                                                                                                                                                                                                                                                                                                                                                                                                                                                                                                                                                                                                                                                                                                                                                                                                                                                                                                                                                                                                                                                                                                                                                      |
|-------------------------------------------------------------------------------------|------------------------------------------------------------------------------------------------------------------------------------------------------------------|------------------------------------------|------------------------------------------------------------------------------------------------------------------------------------------------------------------------------------------------------------------------------------------------------------------------------------------------------------------------------------------------------------------------------------------------------------------------------------------------------------------------------------------------------------------------------------------------------------------------------------------------------------------------------------------------------------------------------------------------------------------------------------------------------------------------------------------------------------------------------------------------------------------------------------------------------------------------------------------------------------------------------------------------------------------------------------------------------------------------------------------------------------------------------------------------------------------------------------------------------------------------------------------------------------------------------------------------------------------------------------------------------------------------------------------------------------------------------------------------------------------------------------------------------------------------------------------------------------------------------------------------------------------------------------------------------------------------------------------------------------------------------------------------------------------------------------------------------------------------------------------------------------------------------------------------------------------------------------------------------------------------------------------------------------------------------------------------------------------------------------------------|
| Detachable<br>Condiment Rack                                                        | No                                                                                                                                                               | No                                       | Yes                                                                                                                                                                                                                                                                                                                                                                                                                                                                                                                                                                                                                                                                                                                                                                                                                                                                                                                                                                                                                                                                                                                                                                                                                                                                                                                                                                                                                                                                                                                                                                                                                                                                                                                                                                                                                                                                                                                                                                                                                                                                                            |
| Grills/Grid                                                                         | Porcelainized Cast Iron Reversible Wave <sup>™</sup> Grids                                                                                                       | Porcelainized Cast Iron Reversible Wave™ | With the second sec |
| Overall Unit<br>Dimension                                                           | Wide (Shelves up): 56.5" (144cm)<br>Wide (Shelves down): 40.5" (103cm)<br>Depth: 25" (63cm)<br>Height (Lid close): 48" (122cm)<br>Height (Lid open): 63" (160cm) |                                          |                                                                                                                                                                                                                                                                                                                                                                                                                                                                                                                                                                                                                                                                                                                                                                                                                                                                                                                                                                                                                                                                                                                                                                                                                                                                                                                                                                                                                                                                                                                                                                                                                                                                                                                                                                                                                                                                                                                                                                                                                                                                                                |
| No of burgers at<br>main grilling<br>area<br>Base on 4"<br>(10cm)<br>Diameter Patty | 26 – 28                                                                                                                                                          |                                          |                                                                                                                                                                                                                                                                                                                                                                                                                                                                                                                                                                                                                                                                                                                                                                                                                                                                                                                                                                                                                                                                                                                                                                                                                                                                                                                                                                                                                                                                                                                                                                                                                                                                                                                                                                                                                                                                                                                                                                                                                                                                                                |